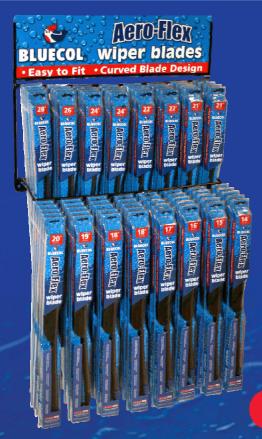

**Easy to Fit** 

## **Curved Blade Design**

|              |                          |               | A 100 CONTROL |
|--------------|--------------------------|---------------|---------------|
| Product Code | Size                     | Barcode       | Case Qty      |
| BLW014       | 14"                      | 5010373047927 | 10            |
| BLW015       | 15"                      | 5010373047934 | 10            |
| BLW016       | 16"                      | 5010373047941 | 10            |
| BLW017       | 17"                      | 5010373047958 | 10            |
| BLW018       | 18"                      | 5010373047965 | 10            |
| BLW019       | 19"                      | 5010373047972 | 10            |
| BLW020       | 20"                      | 5010373047989 | 10            |
| BLW021       | 21"                      | 5010373047996 | 10            |
| BLW022       | 22"                      | 5010373048009 | 10            |
| BLW024       | 24"                      | 5010373048016 | 5             |
| BLW026       | 26"                      | 5010373048023 | 5             |
| BLW028       | 28"                      | 5010373048030 | 5             |
| BLW999       | Stand and Stock Kit List |               |               |