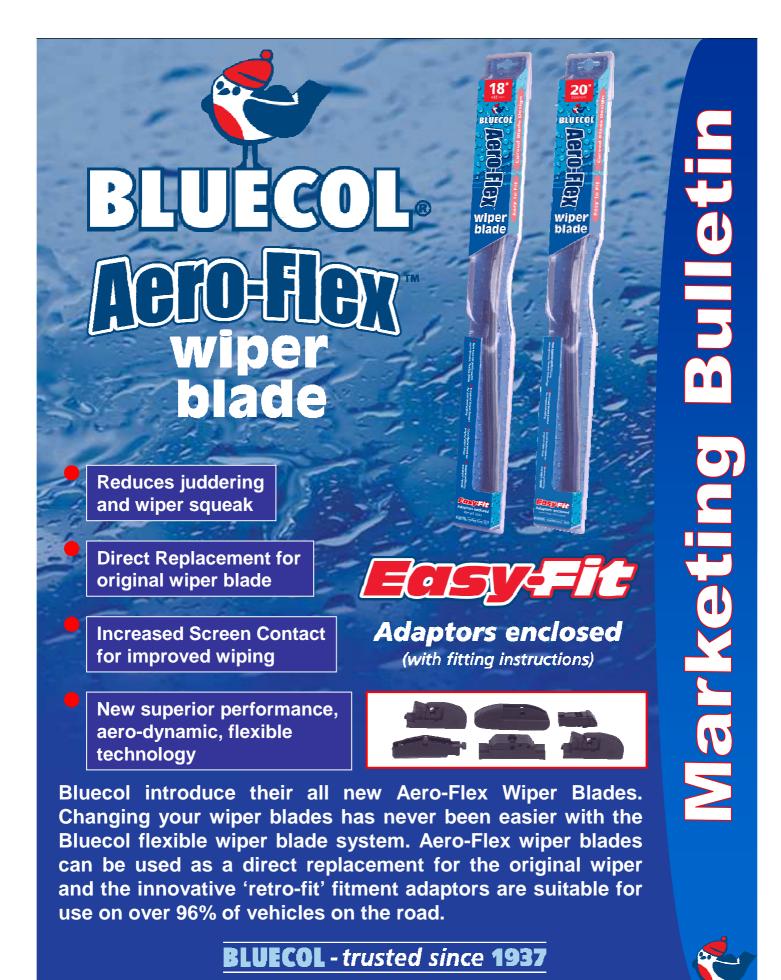

The aerodynamically designed, flexible Bluecol wiper blades are specifically designed to follow the curved shape of vehicle windscreens. The advanced wiper blade technology, combined with low profile design, offers increased windscreen contact compared to traditional wiper blades.