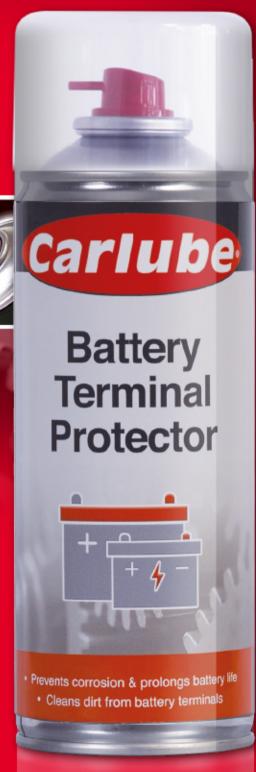

## Battery Terminal Protector

Carlube Battery Terminal Protector is a non-conductive formulation designed to clean dirt, grime and corrosive deposits which are built up on battery terminals, improving electrical conductivity. It also helps to improve and to prolong the battery life, especially in cold winter mornings.

Prod. Code: CBT412

Barcode: 5010373082843

Size: 400ml Case Oty: 12