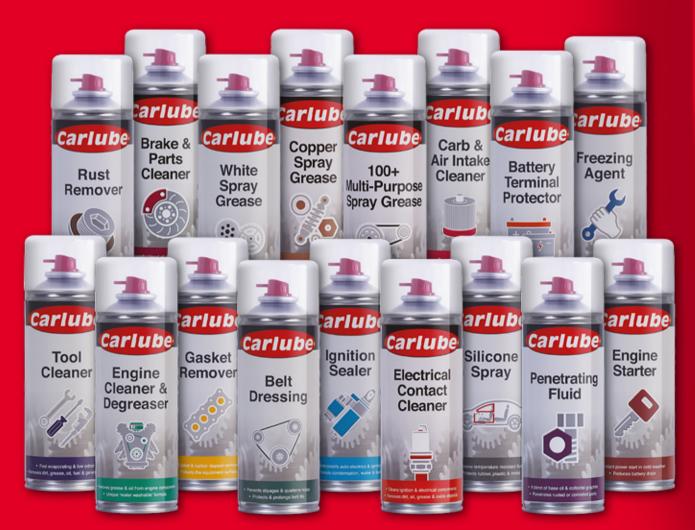

### Workshop Wonders

With PRECISION NOZZLE

Sprays directly into less accessible areas NO NEED FOR STRAW

This high quality range of Workshop Consumables has been developed to meet the demands of both professional technicians and DIY enthusiasts.

It is an innovative range of maintenance products which can help to keep all vehicles in tip top condition.

For more information or to place your order please contact your Sales Manager