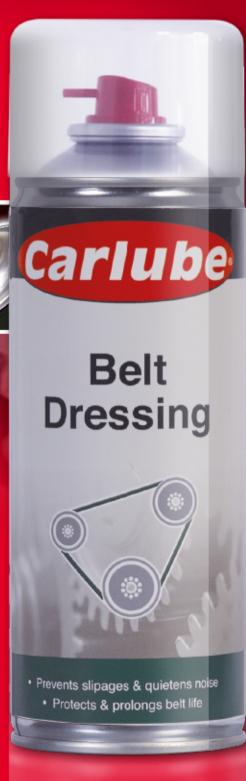

# Belt Dressing

Carlube Belt Dressing is an anti-slip compound, designed to protect and prolong belt life. It prevents cracking and increases the transmitted power by reducing slippage.

**Prod. Code: CBD412** 

Barcode: 5010373082805

Size: 400ml Case Oty: 12