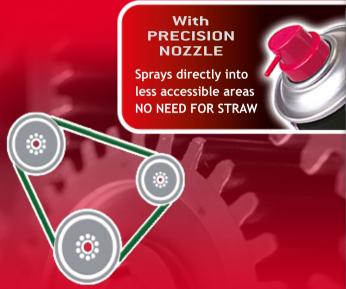

### Workshop Wonders

With PRECISION NOZZLE

Sprays directly into less accessible areas NO NEED FOR STRAW

This high quality range of Workshop Consumables has been developed to meet the demands of both professional technicians and DIY enthusiasts.