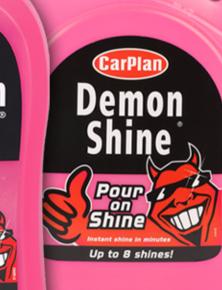

## Instantly gives 'demonic' paintwork shine without polishing!

CarPlan

emo

متروحا

on Shint

After washing the car body and rinsing it with Demon Shine, special hydrophobic substances contained in the product immediately adhere to the paintwork surface creating a water-repellent coating. Shining substances enhances the colour depth on all types of car paints.