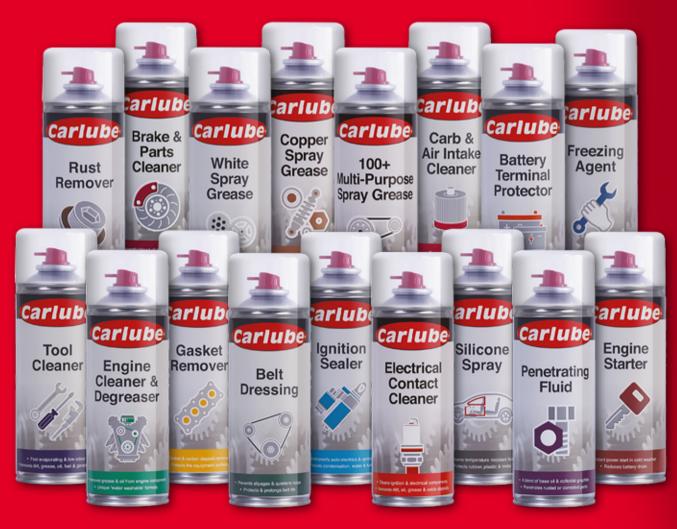

## Workshop Wonders

With PRECISION NOZZLE Sprays directly into less accessible areas

NO NEED FOR STRAW

Tetrosyl

This high quality range of Workshop Consumables has been developed to meet the demands of both professional technicians and DIY enthusiasts. It is an innovative range of maintenance products which can help to keep all vehicles in tip top condition.