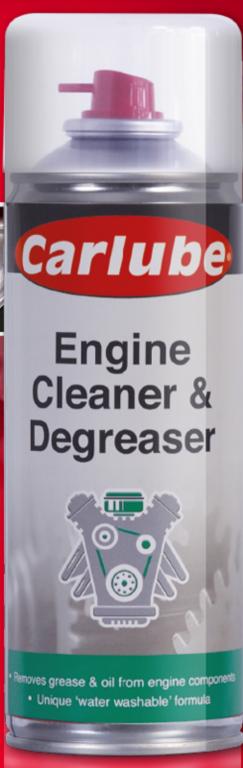

# Engine Cleaner & Degreaser

Carlube Engine Cleaner and Degreaser has been specially formulated to remove ingrained grease, oil, dirt and grime from all vehicle engines (automotive, commercial and marine) including aluminium surfaces.

The unique 'water-washable' formula is also suitable for general household and industrial applications, such as removing tar spots and cleaning paintbrushes.

Prod. Code: CED412

Barcode: 5010373082881

Size: 400ml Case Oty: 12