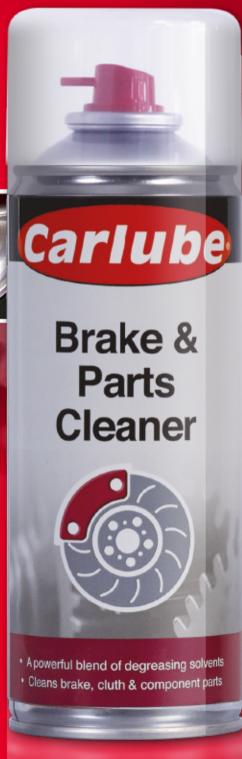

# Brake & Parts Cleaner

Carlube Brake and Parts Cleaner is a powerful blend of degreasing solvents which have been developed to clean brakes, clutches and component parts. There is no need to disassemble parts prior to use.

**Prod. Code: CPB412** 

Barcode: 5010373082782

Size: 400ml Case Qty: 12