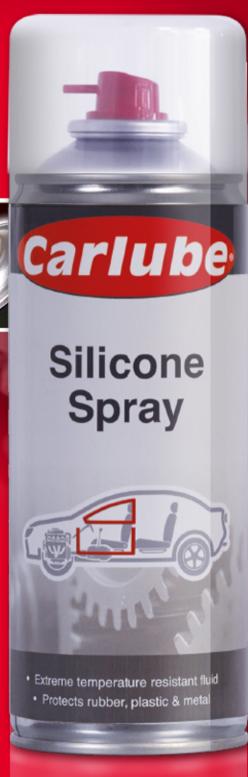

### Silicone Spray

Carlube Silicone Spray is a superior quality, extreme temperature resistant fluid which offers excellent water repellency and corrosion protection. The silicone-based properties are ideal for protecting and lubricating all plastic, metal and rubber parts which suffer constant friction, without cracking or splitting the rubber.

**Prod. Code: CSS412** 

Barcode: 5010373082867

Size: 400ml Case Qty: 12