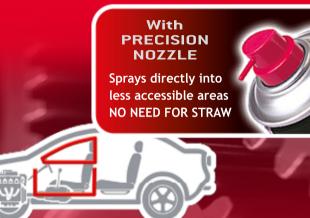

### Workshop Wonders

With PRECISION NOZZLE

Sprays directly into less accessible areas NO NEED FOR STRAW

This high quality range of Workshop Consumables has been developed to meet the demands of both professional technicians and DIY enthusiasts.