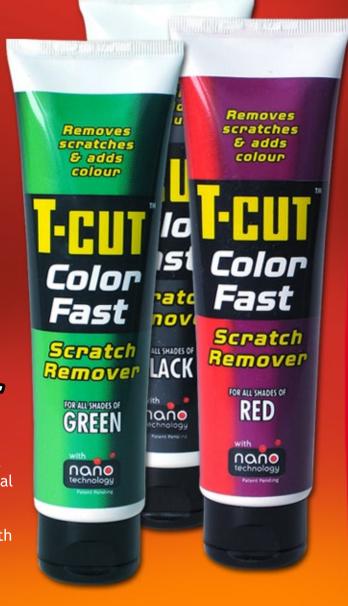

## - T-Cut -Color Fast Scratch Remover

T-Cut Color Fast Scratch Remover is an innovative product which removes scratches and blemishes, whilst bringing back the original depth of colour in one simple application.

T-Cut technology is enhanced by nano particles, which allow for easy application with excellent results.

Colour pigments work with all shades of a given colour:

| Colour | Size | Case Qty | Part Code | EAN           |
|--------|------|----------|-----------|---------------|
| Green  | 150g | 5        | CSG150    | 5010373039823 |
| Red    | 150g | 5        | CSR150    | 5010373039809 |
| Silver | 150g | 5        | CSS150    | 5010373039847 |
| Blue   | 150g | 5        | CSU150    | 5010373039830 |
| White  | 150g | 5        | CSW150    | 5010373039793 |
| Black  | 150g | 5        | CSB150    | 5010373039816 |