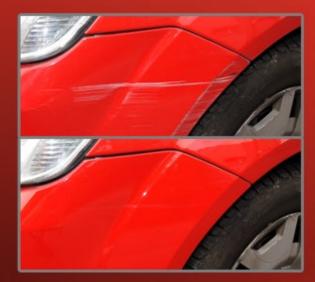

## - T-Cut -Color Fast Scratch Remover

T-Cut Color Fast Scratch Remover is an innovative product which removes scratches and blemishes, whilst bringing back the original depth of colour in one simple application.

T-Cut technology is enhanced by nano particles, which allow for easy application with excellent results.

Colour pigments work with all shades of a given colour:

| Colour | Size | Case Qty | Part Code | EAN           |
|--------|------|----------|-----------|---------------|
| Green  | 150g | 5        | CSG150    | 5010373039823 |
| Red    | 150g | 5        | CSR150    | 5010373039809 |
| Silver | 150g | 5        | CSS150    | 5010373039847 |
| Blue   | 150g | 5        | CSU150    | 5010373039830 |
| White  | 150g | 5        | CSW150    | 5010373039793 |
| Black  | 150g | 5        | CSB150    | 5010373039816 |