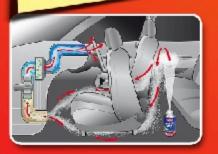

## TOP TIP

The cleaning of heavily soiled air conditioning units is often problematic and expensive. To avoid any difficulties, simply use

Kleen Air

once or twice a year.

The car interior is clean but there is still an unpleasant smell coming

Using **Kleen Air** means that you can refresh your air conditioning system in 10 minutes. The whole cleaning process runs effectively without the use of additional tools or removal of dashboard parts.