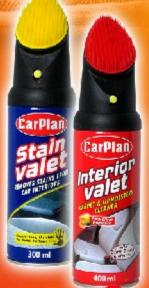

### Use Interior Valet

to clean dirt from upholstery. For stubborn stains, use

#### Stain Valet.

Rub it in to upholstery with the attached brush applicator. Scrape away the dirty foam with the edge of the applicator and wash in warm water, then repeat this cleaning process. Finally, wipe down upholstery with a clean, damp cloth and leave to dry.