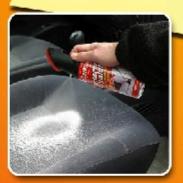

## TOP TIP

The cleaning of heavily soiled air conditioning units is often problematic and expensive. To avoid any difficulties, simply use

Kleen Air

once or twice a year.

The car interior is clean but there is still an unpleasant smell coming

Using **Kleen Air** means that you can refresh your air conditioning system in 10 minutes. The whole cleaning process runs effectively without the use of additional tools or removal of dashboard parts.