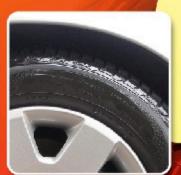

Car tyres are no longer black?
They remain faded,
even after thorough cleaning?
Time to use Carpian Tyre Slik!

Nothing can spoil the look of a washed and waxed car like grey, matt and dirty tyres.

## **Tyre Slik**

is the winner of numerous, accredited tests, superb for shining and protecting tyre walls. It creates a long lasting, glossy 'wet look' on tyres and protects them against fading and ageing.