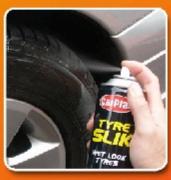

## TYRE SLIK IS LIKE THE ICING ON THE CAKE

**KEEP A CAN HANDY AND APPLY WEEKLY!** 

TOP TIP

Tyre Slik
can be sprayed into the lid
and then applied on tyres
with a brush.
This kind of application
is very effective,
especially in windy weather.

## **Tyre Slik**

is the winner of numerous, accredited tests, superb for shining and protecting tyre walls. It creates a long lasting, glossy 'wet look' on tyres and protects them against fading and ageing.