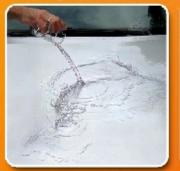

## **GET A DEMONIC SHINE IN SECONDS**

No need to dry your car after washing, simply dilute 3 full caps of **Demon Shine** to 10 litres of water and pour over the car's exterior, starting from the roof. Then stand back and admire the demonic shine!