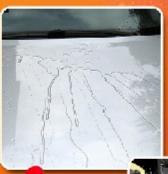

## **GET A DEMONIC SHINE IN SECONDS**

No need to dry your car after washing, simply dilute 3 full caps of **Demon Shine** to 10 litres of water and pour over the car's exterior, starting from the roof. Then stand back and admire the demonic shine!